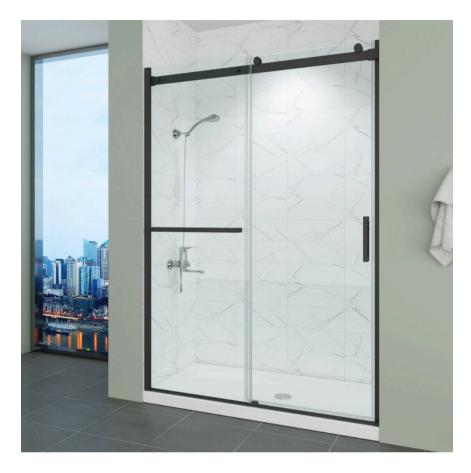

## **Emma Shower Doors (BK)**

- Material: Aluminum
- Glass Thickness: 8mm
- Finish: Matte Black
- Pull Handle: Stainless steel
- Towel Bar: Stainless steel
- Roller: Stainless steel
- Feature: Door can be installed Left or Right opening.
- Brand: NERVAL

## **Available Size**

- GD-EM4879BK W48" x H79" Fits 46" 48" opening
- GD-EM6079BK W60" x H79" Fits 56" 60" opening

Disclaimer: Nerval makes every effort to provide accurate specification data. However, specification may change without notice. Please visit nerval website to see Nerval's terms and conditions.